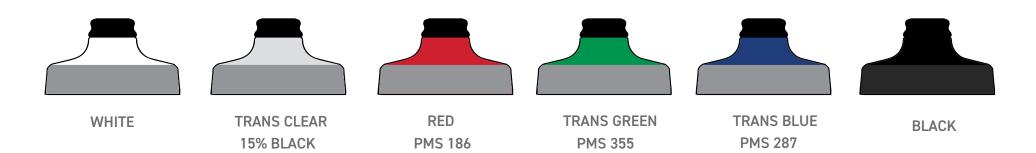

### CAPS

|                  | BIG MOUTH     | MOFLO 2.0        | MOFLO                 | FIXY            | WATERGATE            |
|------------------|---------------|------------------|-----------------------|-----------------|----------------------|
|                  |               |                  |                       |                 |                      |
| FUNCTION         |               |                  |                       |                 |                      |
| PUSH/PULL POPPET | X             | X                | X                     |                 |                      |
| HEART VALVE      |               |                  |                       | X               | X                    |
| AVAILABLE ON     |               |                  |                       |                 |                      |
| 1ST GEN          | X             |                  |                       |                 |                      |
| 2ND GEN          |               | X                | X                     |                 |                      |
| PURIST           |               | X                | X                     | X               | X                    |
| TEAM             |               | X                | X                     | X               |                      |
| CHROMATEK        |               | X                | X                     | X               | X                    |
| DETAILS          | SOFT POPPET   | NEW STANARD CAP  | HIGHEST FLOW-RATE     | "ON THE GO" CAP | MOST ADVANCED DESIGN |
|                  | PUSH/PULL     | ERONOMIC GRIP    | EASY TO OPEN          | NO PUSH/PULL    | RUBBERIZED GRIP      |
|                  | TEXTURED GRIP | PATTERN          | EFFORTLESS TO USE     | POPPET          | NO PUSH PULL/POPPET  |
|                  | LEAK-PROOF    | SHORTER POPPET   | LEAK-PROOF            | HEART VALVE     | HEART VALVE          |
|                  |               | PUSH/PULL POPPET | SOFT PUSH/PULL POPPET | SQUEEZE AND GO  | SQUEEZE AND GO       |
|                  |               | LEAK-PROOF       |                       | LEAK-PROOF      | LEAK-PROOF           |

### COLOR CHART