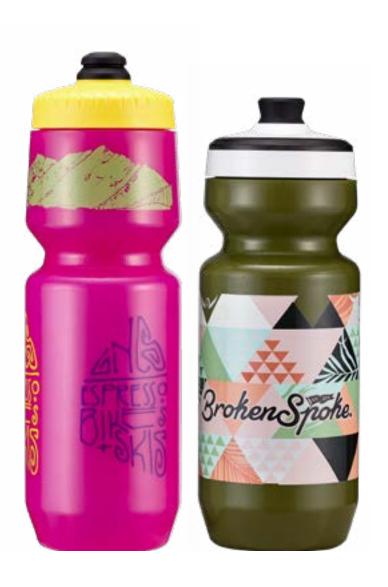

PURIST

22oz & 26oz

Purist technology shields the inside of the bottle from any bad taste, mold, or staining. Nothing sticks, so your bottle stays clean and your water always tastes pure. As pure as drinking from a glass, but with all the advantages of a flexible bottle. Paired with MoFlo, Fixy, or watergate caps.

### HYDROFLO

23 o z

Purist Hydroflo has a unique, three sided ergonomic design and ultra-flexible resin material. Effortless to squeeze, reducing the chance of a dropped bottle even over the roughtest of roads. Available in one color, clear, this bottle is ready to display your custom design on one of its three sides.