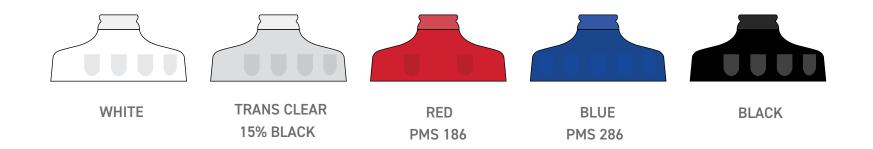

PURIST

22oz & 26oz

Purist technology shields the inside of the bottle from any bad taste, mold, or staining. Nothing sticks, so your bottle stays clean and your water always tastes pure. As pure as drinking from a glass, but with all the advantages of a flexible bottle. Paired with MoFlo, Fixy, or watergate caps.

### COLOR CHART

15% Black 50% Black

15% Black 50% Black

White

Black