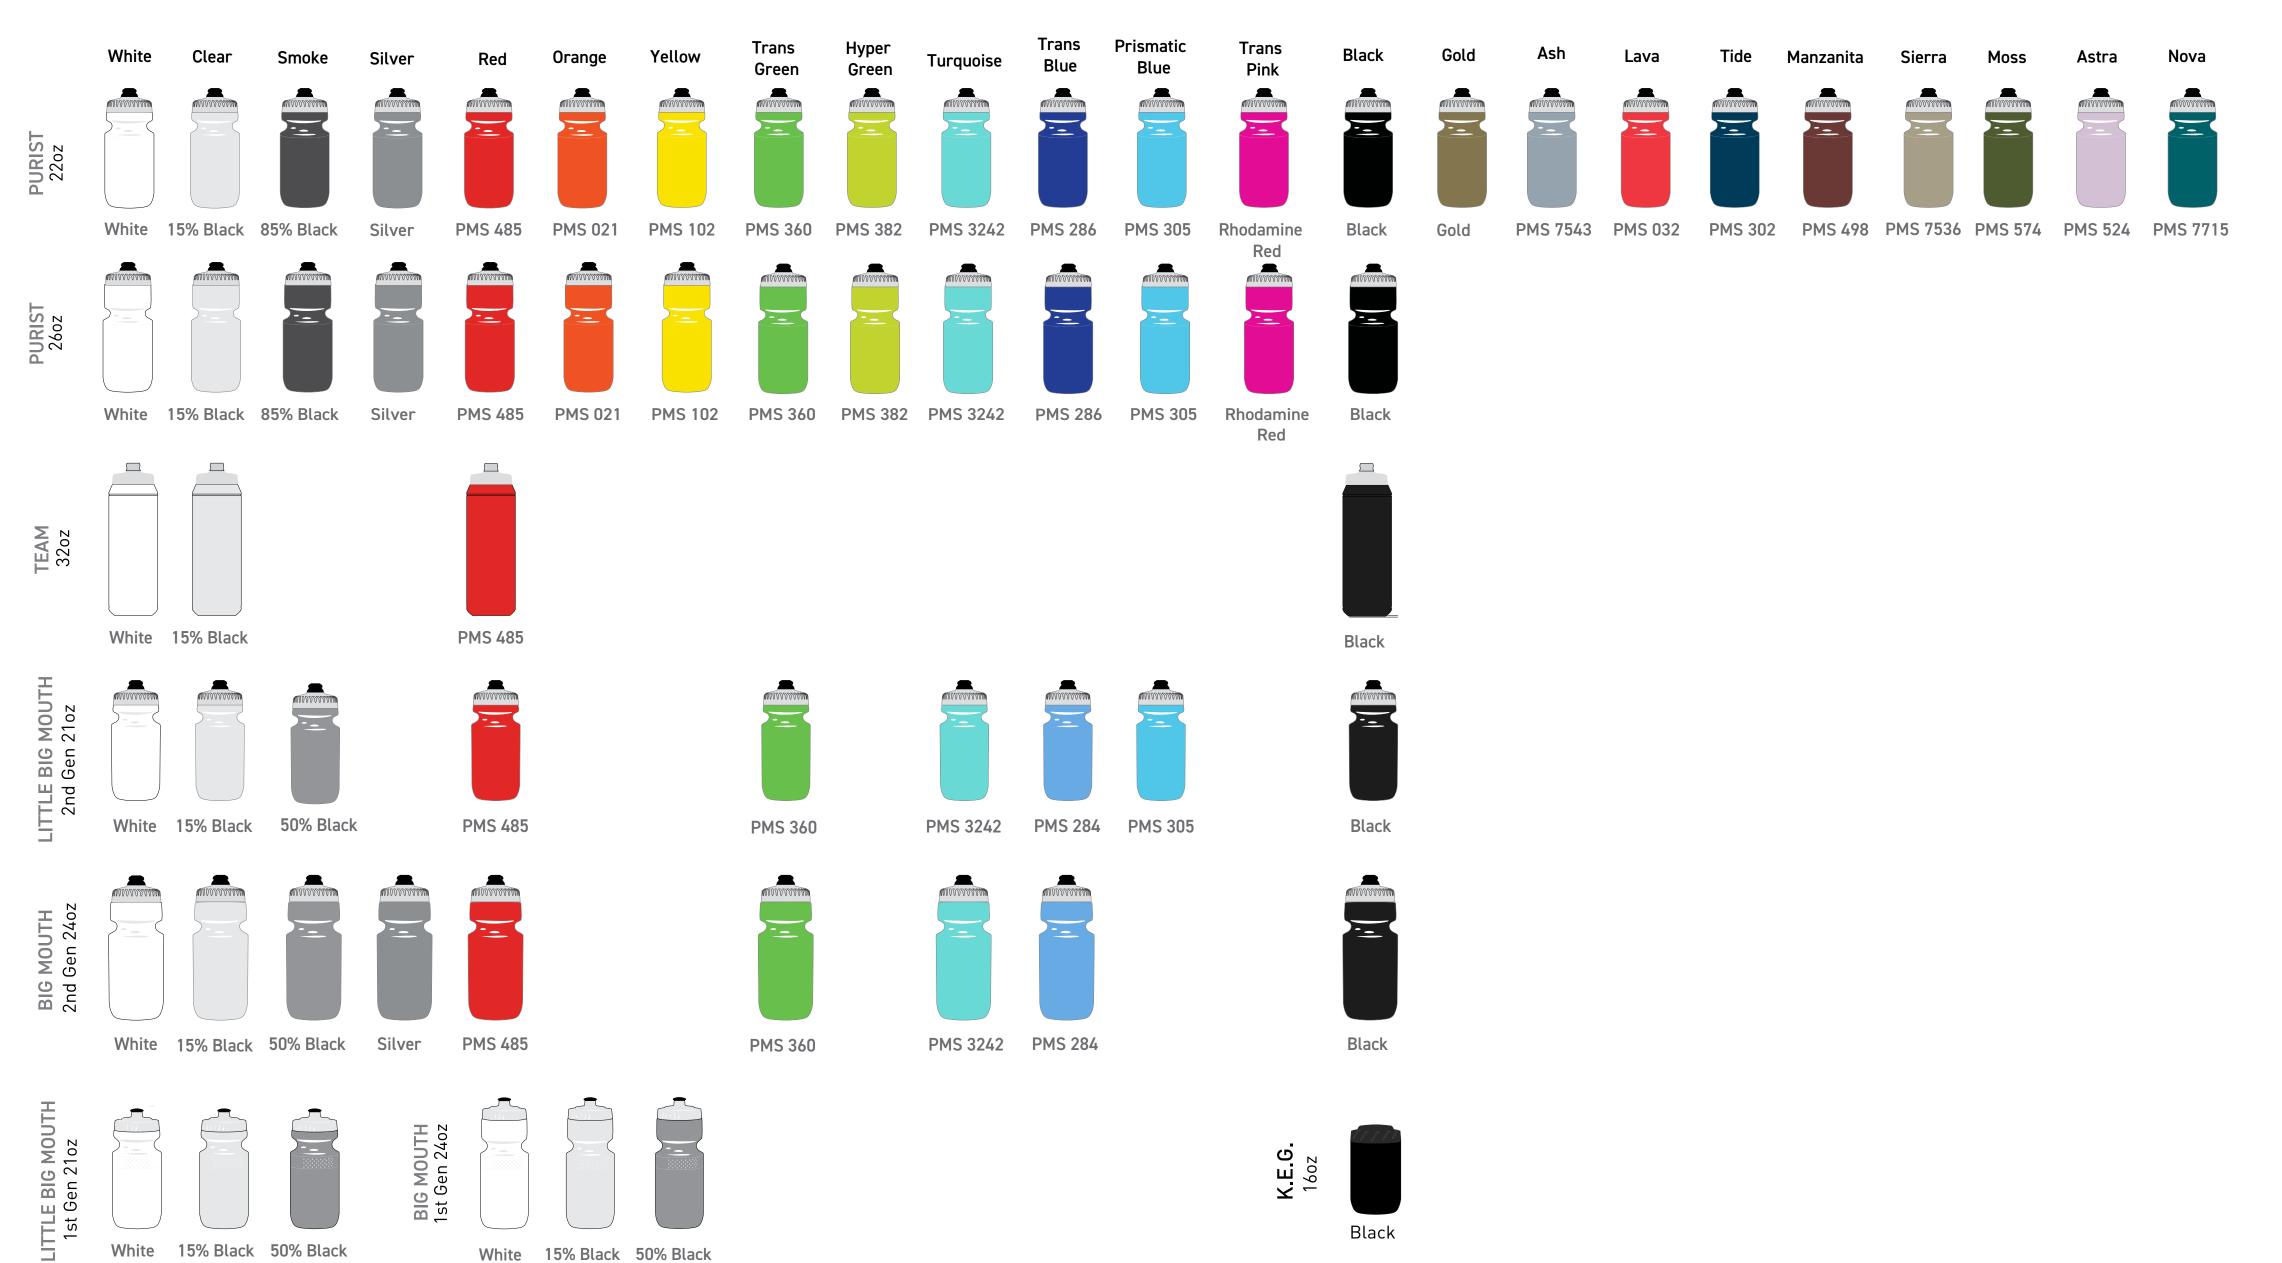

### COLOR CHART

15% Black 50% Black

15% Black 50% Black

White

Black

### COLOR CHART