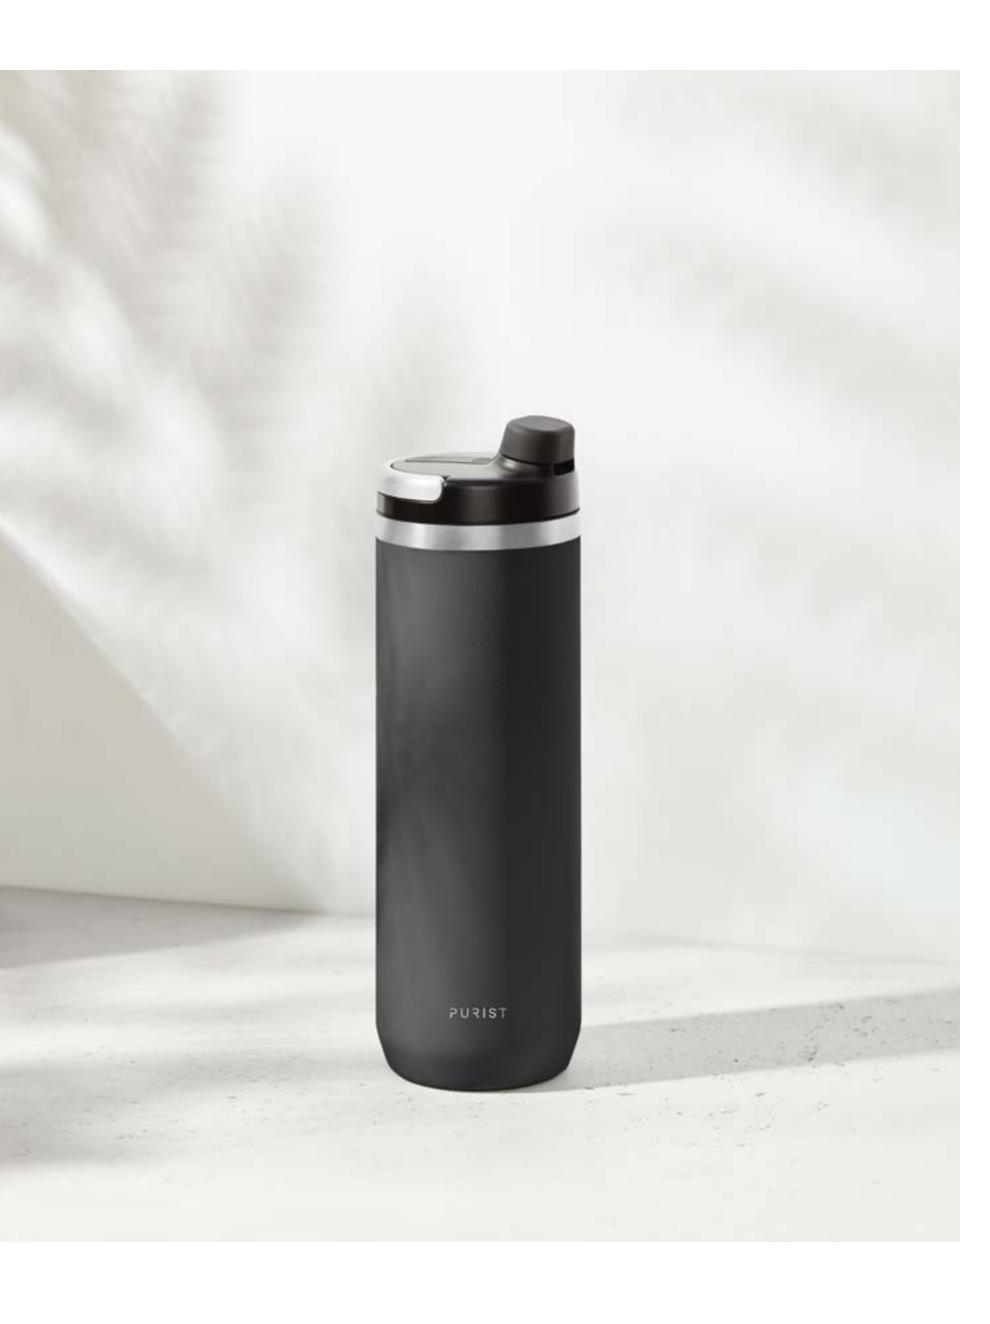

Flawless Glass-like interior (inner layer)

Double-wall vacuum insulated

Surgical grade stainless inner

12 hours hot / 24 hours cold depending on lid style

Leak-proof

12

Maker 10oz / 296ml

Your sidekick.

Mover 18oz / 532ml

Your everyday essential.

Founder 32oz / 946ml

Your journey partner.