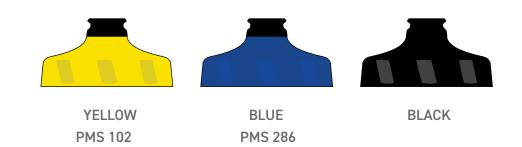

### CUSTOM WATER BOTTLES

1ST GEN

21oz & 24oz

The 1st Generation 21oz Little Big Mouth and 24oz
Big Mouth, our most popular event bottles, are
what we call our 'classics'. The ice cube friendly
neck, soft poppet, and easy-to-squeeze textured
grip add elements of functionality that set these
bottles apart. Paired with Big Mouth cap only.

### COLOR CHART

15% Black 50% Black

15% Black 50% Black

White

Black