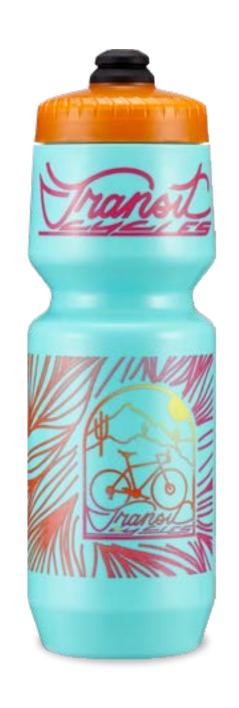

### CUSTOM WATER BOTTLES

1ST GEN

21oz & 24oz

The 1st Generation 21oz Little Big Mouth and 24oz
Big Mouth, our most popular event bottles, are
what we call our 'classics'. The ice cube friendly
neck, soft poppet, and easy-to-squeeze textured
grip add elements of functionality that set these
bottles apart. Paired with Big Mouth cap only.

2ND GEN

21oz & 24oz

Our 2nd Gen Little Big Mouth (21oz) and Big Mouth (24oz) bottles offer an ideal billboard for your logo or artwork. With the surface printing area 30% taller than our 1st Gen, your design has more room to shine. These lighter weight bottles are more flexible and easier to squeeze. Paired with a Moflo cap only.

PURIST

22oz & 26oz

Purist technology shields the inside of the bottle from any bad taste, mold, or staining. Nothing sticks, so your bottle stays clean and your water always tastes pure. As pure as drinking from a glass, but with all the advantages of a flexible bottle. Paired with MoFlo, Fixy, or watergate caps.