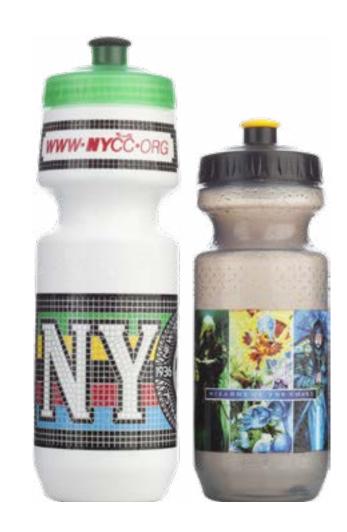

### CUSTOM WATER BOTTLES

1ST GEN

21oz & 24oz

The 1st Generation 21oz Little Big Mouth and 24oz
Big Mouth, our most popular event bottles, are
what we call our 'classics'. The ice cube friendly
neck, soft poppet, and easy-to-squeeze textured
grip add elements of functionality that set these
bottles apart. Paired with Big Mouth cap only.

2ND GEN

21oz & 24oz

Our 2nd Gen Little Big Mouth (21oz) and Big Mouth (24oz) bottles offer an ideal billboard for your logo or artwork. With the surface printing area 30% taller than our 1st Gen, your design has more room to shine. These lighter weight bottles are more flexible and easier to squeeze. Paired with a Moflo cap only.