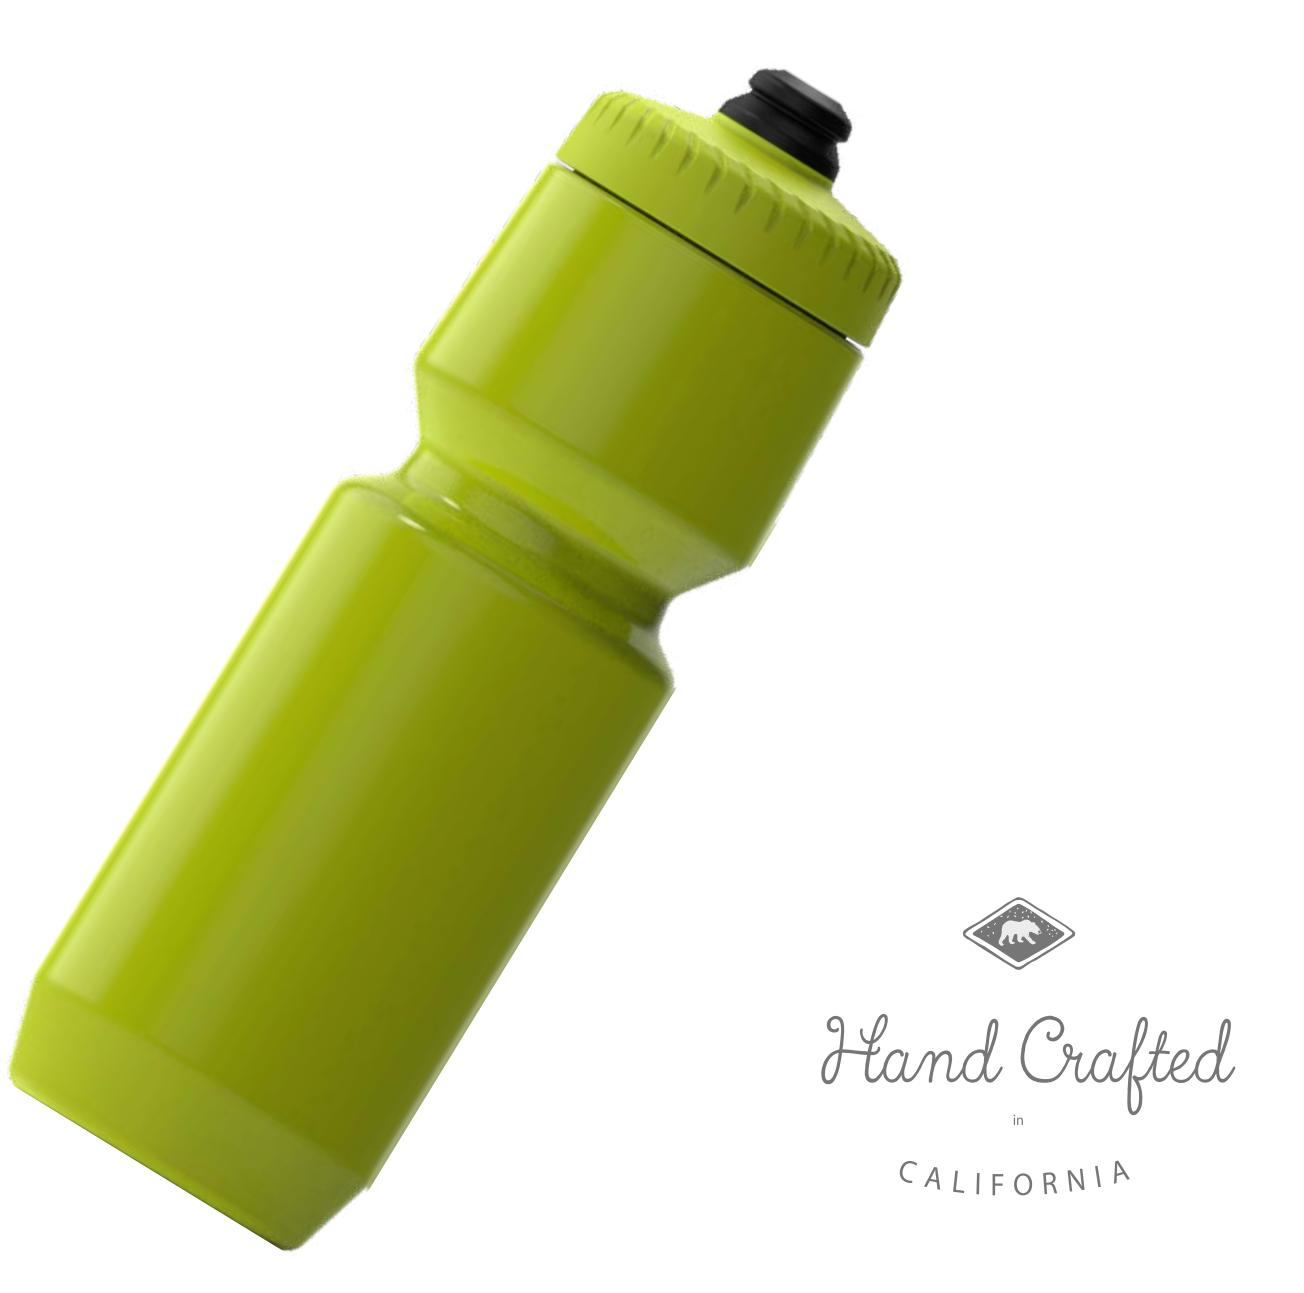

### CUSTOM WATER BOTTLES

1ST GEN

21oz & 24oz

The 1st Generation 21oz Little Big Mouth and 24oz
Big Mouth, our most popular event bottles, are
what we call our 'classics'. The ice cube friendly
neck, soft poppet, and easy-to-squeeze textured
grip add elements of functionality that set these
bottles apart. Paired with Big Mouth cap only.

2ND GEN

21oz & 24oz

Our 2nd Gen Little Big Mouth (21oz) and Big Mouth (24oz) bottles offer an ideal billboard for your logo or artwork. With the surface printing area 30% taller than our 1st Gen, your design has more room to shine. These lighter weight bottles are more flexible and easier to squeeze. Paired with a Moflo cap only.