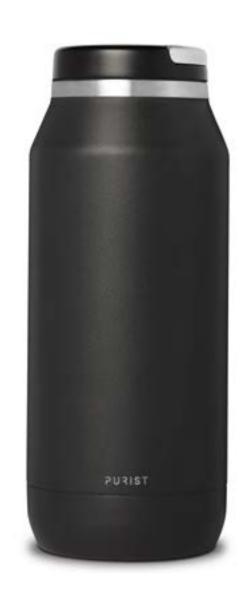

Purist designs bottles you'll never taste. Whether it's a metallic tinge or a hint of last week's coffee, your stainless steel bottle shouldn't retain unwanted tastes. Purist emerged from our conviction that taste should never be compromised. That's why we made a bottle that always keeps drinks pure.

Pure Taste.

Purist technology resists unwanted tastes and keeps drinks pure. Fill without fear.

Pure Innovation.

Designed with a flawless glass-like interior. No more foamy pours.

Pure You.

Water or whiskey, coffee or beer. Pick your poison.

Purist technology was inspired by the lotus effect. It transforms silicon dioxide (sand quartz), one of the most fundamental elements on the earth, into a flawless finish. The technology provides all the benefits of typical glass and creates a barrier between your beverage and the raw stainless container. Making the surface completely smooth for pure taste and easier clean.

Flawless Glass-like interior (inner layer)

Double-wall vacuum insulated

Surgical grade stainless inner

12 hours hot / 24 hours cold depending on lid style

Leak-proof

12

Maker 10oz / 296ml

Your sidekick.