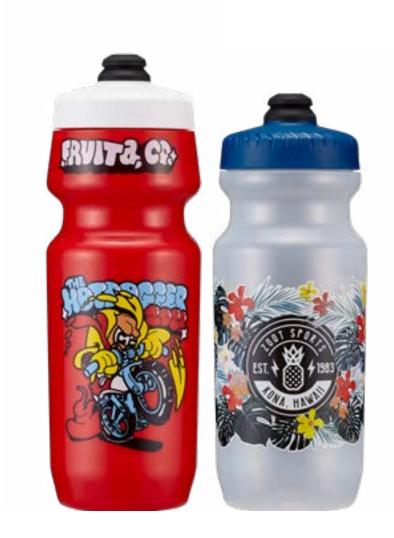

2ND GEN

21oz & 24oz

Our 2nd Gen Little Big Mouth (21oz) and Big Mouth (24oz) bottles offer an ideal billboard for your logo or artwork. With the surface printing area 30% taller than our 1st Gen, your design has more room to shine. These lighter weight bottles are more flexible and easier to squeeze. Paired with a Moflo cap only.

PURIST

22oz & 26oz

Purist technology shields the inside of the bottle from any bad taste, mold, or staining. Nothing sticks, so your bottle stays clean and your water always tastes pure. As pure as drinking from a glass, but with all the advantages of a flexible bottle. Paired with MoFlo, Fixy, or watergate caps.