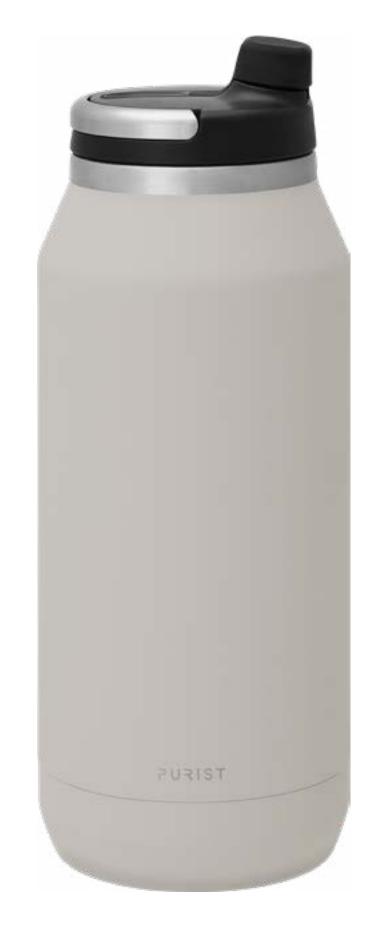

Flawless Glass-like interior (inner layer)

Double-wall vacuum insulated

Surgical grade stainless inner

12 hours hot / 24 hours cold depending on lid style

Leak-proof

12

Maker 10oz / 296ml

Your sidekick.

Mover 18oz / 532ml

Your everyday essential.

Founder 32oz / 946ml

Your journey partner.