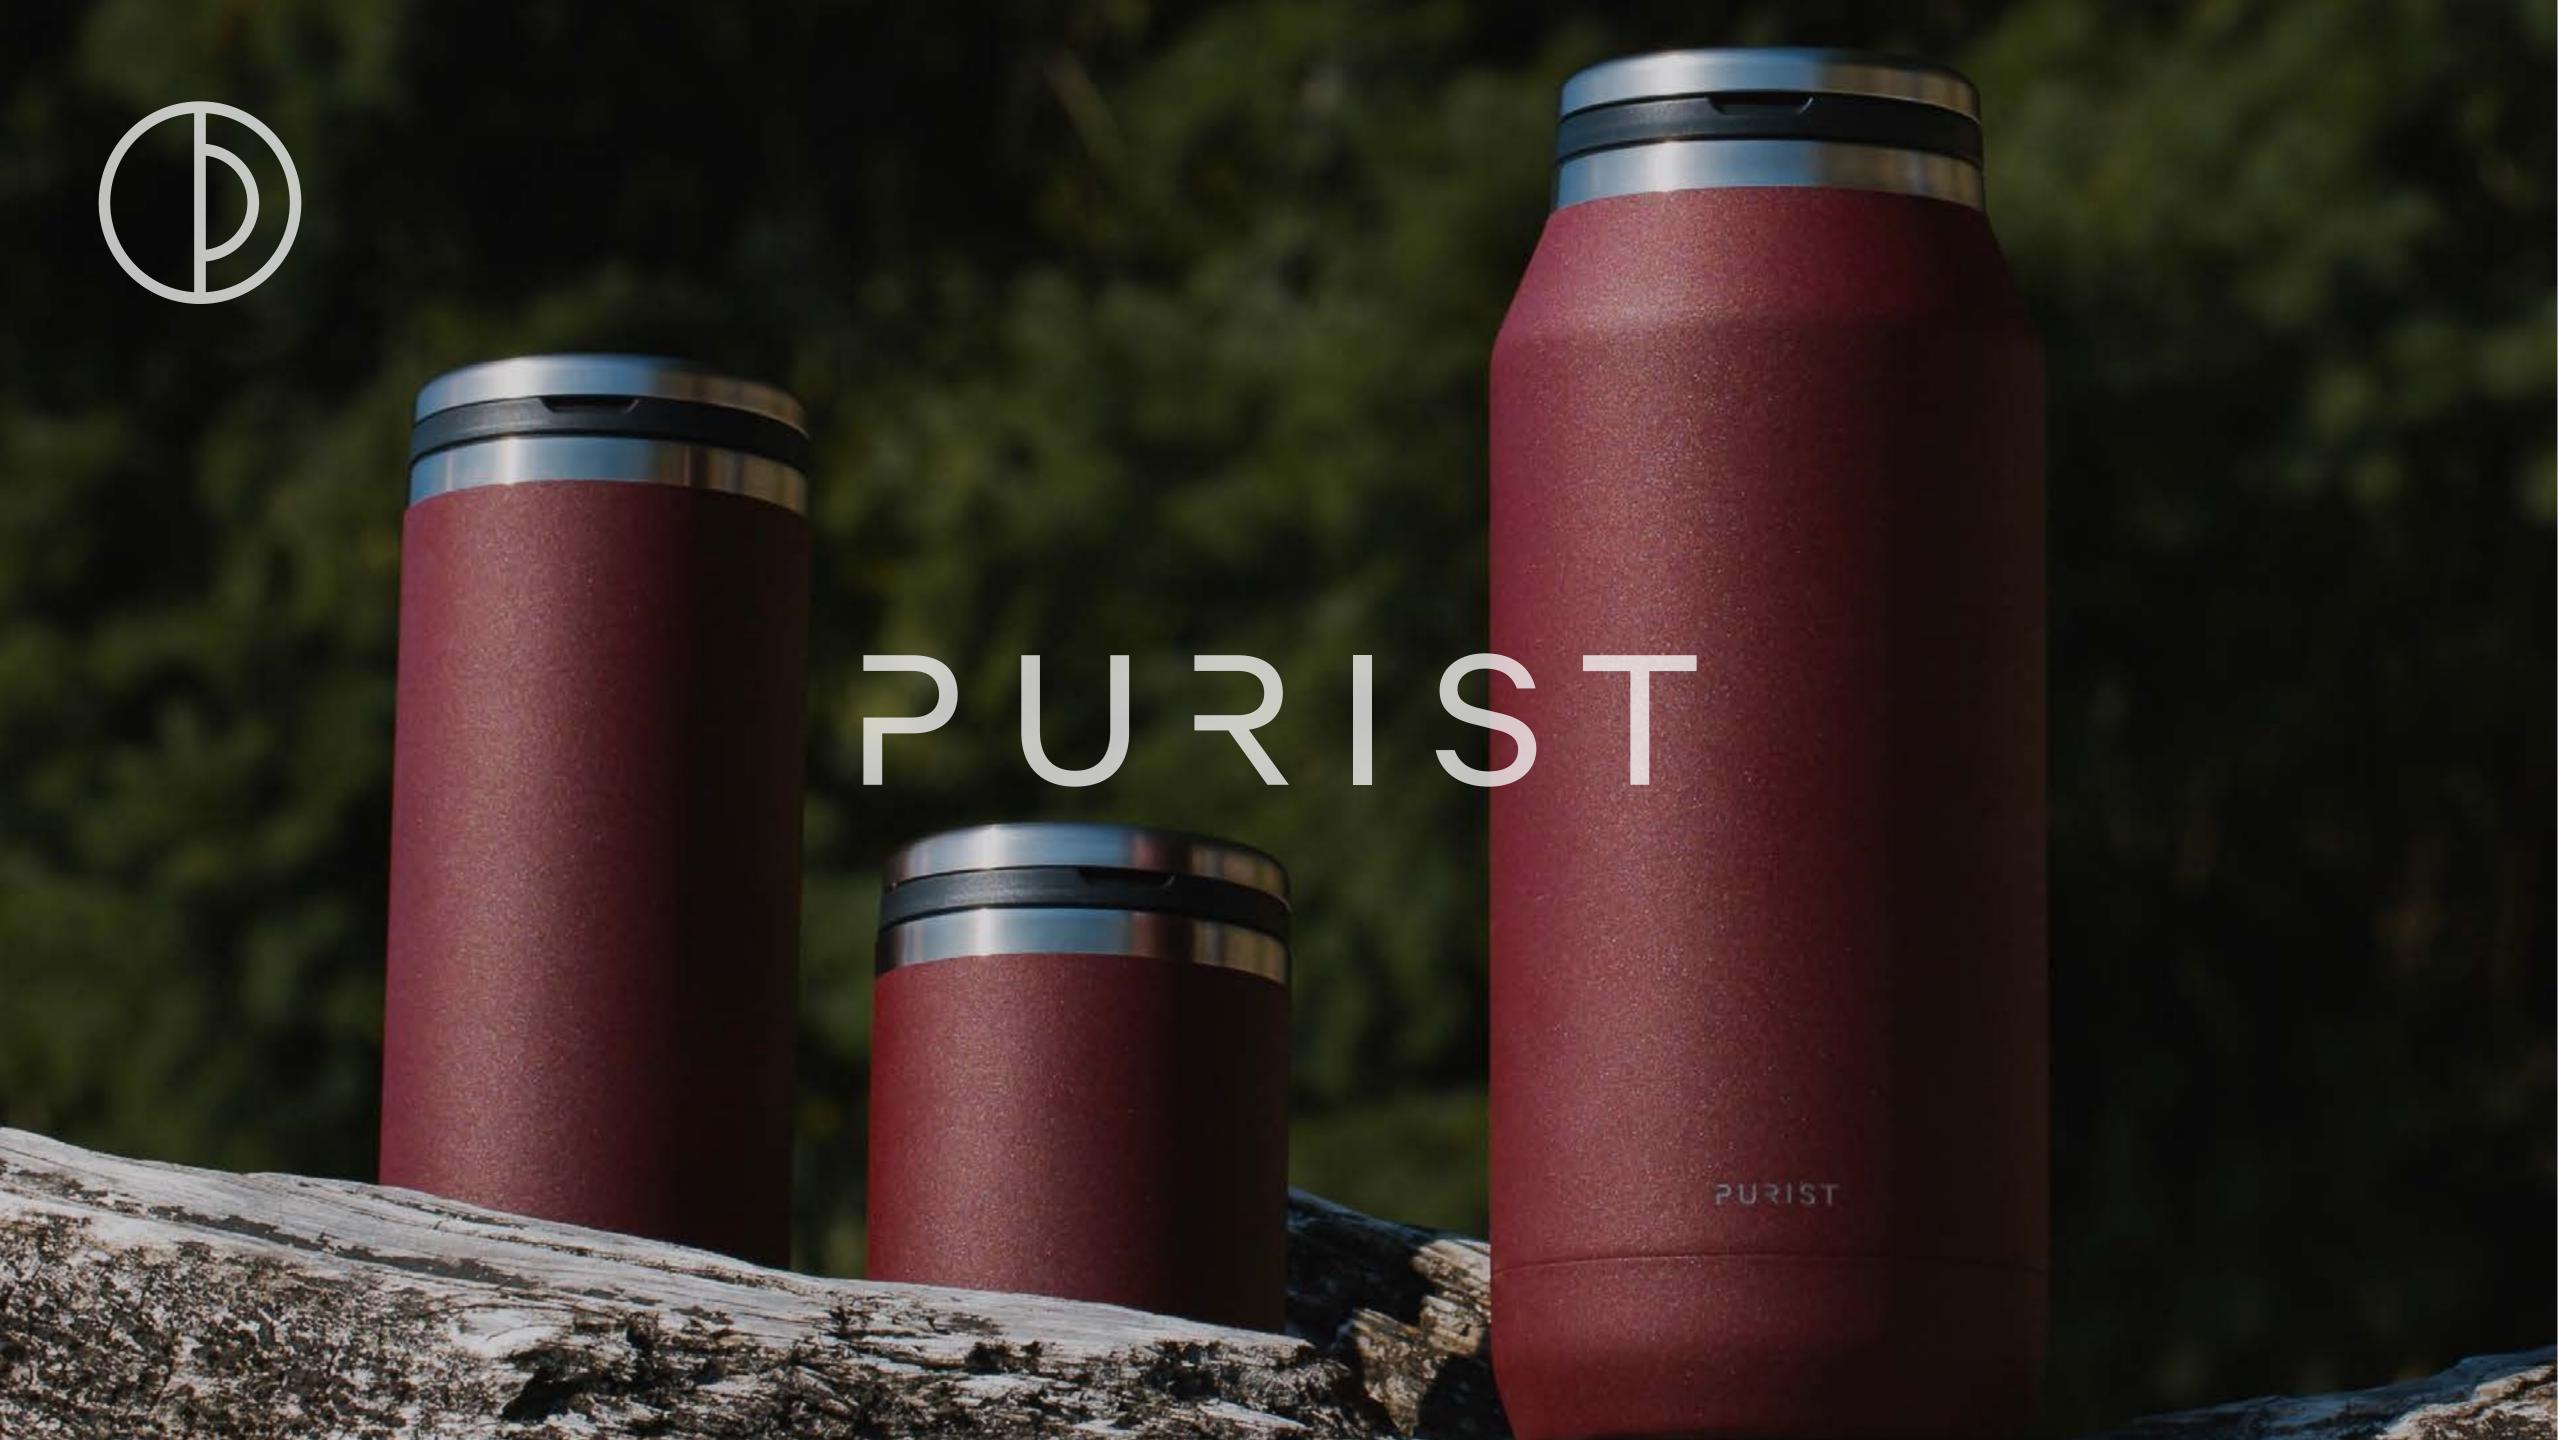

### CUSTOM WATER BOTTLES

1ST GEN

21oz & 24oz

The 1st Generation 21oz Little Big Mouth and 24oz
Big Mouth, our most popular event bottles, are
what we call our 'classics'. The ice cube friendly
neck, soft poppet, and easy-to-squeeze textured
grip add elements of functionality that set these
bottles apart. Paired with Big Mouth cap only.

2ND GEN

21oz & 24oz

Our 2nd Gen Little Big Mouth (21oz) and Big Mouth (24oz) bottles offer an ideal billboard for your logo or artwork. With the surface printing area 30% taller than our 1st Gen, your design has more room to shine. These lighter weight bottles are more flexible and easier to squeeze. Paired with a Moflo cap only.

PURIST

22oz & 26oz

Purist technology shields the inside of the bottle from any bad taste, mold, or staining. Nothing sticks, so your bottle stays clean and your water always tastes pure. As pure as drinking from a glass, but with all the advantages of a flexible bottle. Paired with MoFlo, Fixy, or watergate caps.