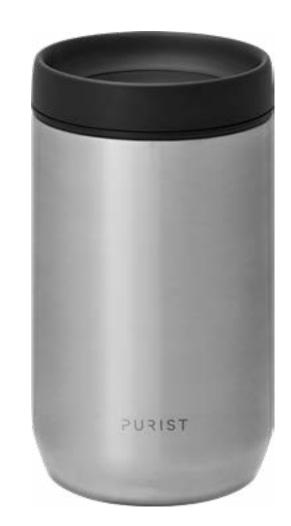

Flawless Glass-like interior (inner layer)

Double-wall vacuum insulated

Surgical grade stainless inner

12 hours hot / 24 hours cold depending on lid style

Leak-proof

12

Maker 10oz / 296ml

Your sidekick.

Mover 18oz / 532ml

Your everyday essential.

Founder 32oz / 946ml

Your journey partner.