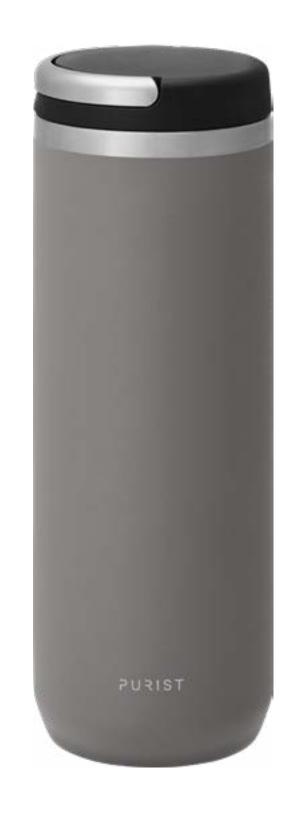

Flawless Glass-like interior (inner layer)

Double-wall vacuum insulated

Surgical grade stainless inner

12 hours hot / 24 hours cold depending on lid style

Leak-proof

12

Maker 10oz / 296ml

Your sidekick.

Mover 18oz / 532ml

Your everyday essential.

Founder 32oz / 946ml

Your journey partner.