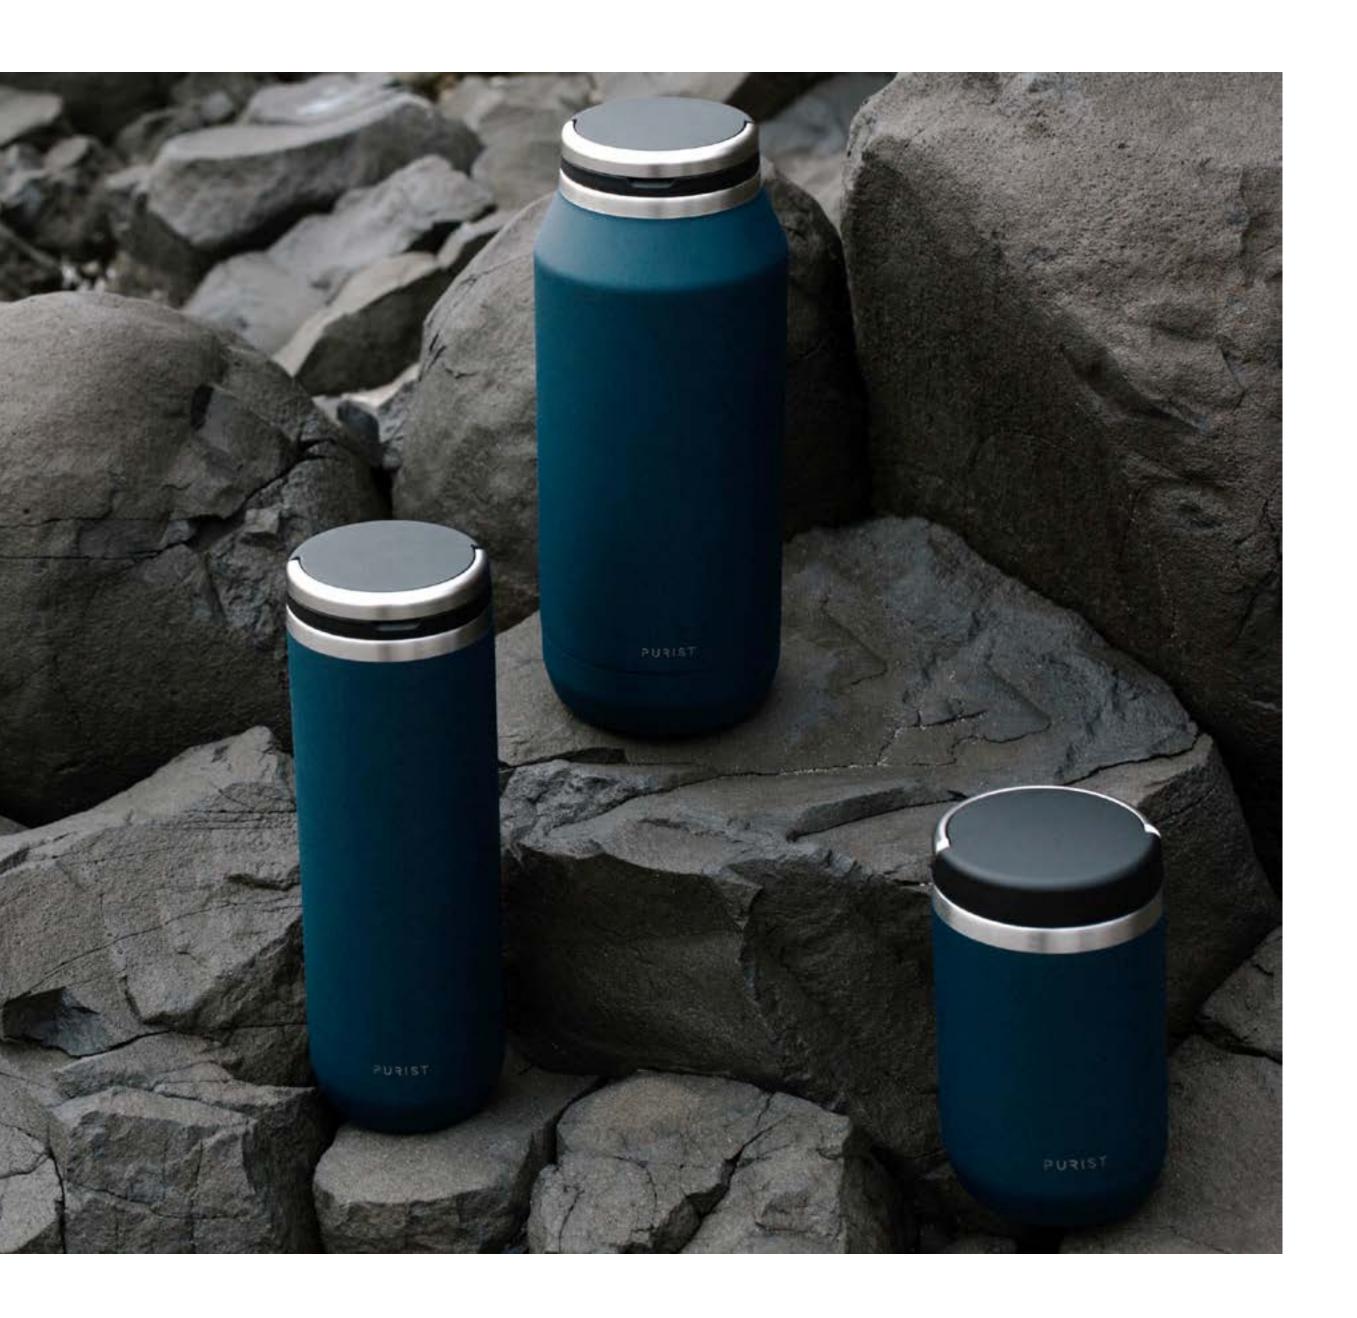

Flawless Glass-like interior (inner layer)

Double-wall vacuum insulated

Surgical grade stainless inner

12 hours hot / 24 hours cold depending on lid style

Leak-proof

12

Maker 10oz / 296ml

Your sidekick.

Mover 18oz / 532ml

Your everyday essential.

Founder 32oz / 946ml

Your journey partner.